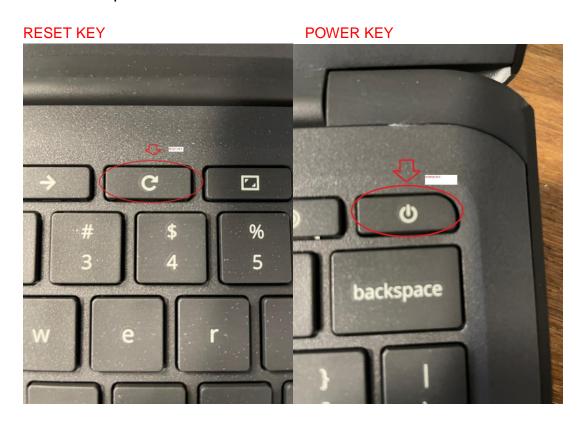

## CHROMEBOOK POWER RESET INSTRUCTIONS

If your chromebook is not powering on properly, try the following:

- 1. Unplug Charger from Chromebook.
- 2. Hold the Reset Key (It is in the top row above the 4 key see picture below) and the Power Key (see picture below) for 5 seconds. Release both keys and wait 1 minute.
- 3. Plug the charger into the chromebook. Hold the Reset Key and the Power Key again for 5 seconds. Release both keys and wait one minute.
- 4. Tap the power Key and see if the chromebook turns on.
- 5. If the chromebook turns on, be sure the battery is charging properly.
- 6. If the chromebook does **not** turn on, please fill out the Chromebook Service Request Form.